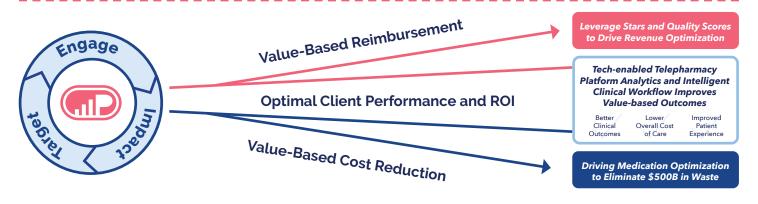

The Adhere Platform<sup>™</sup> – available as tech-enabled services or a SaaS solution – helps telepharmacy clinicians address areas of nonadherence and gaps in care, engage with patients for better care access, overcome SDOH issues, and coordinate the community resources needed to improve value-based care outcomes.

#### Resolve™

An end-to-end solution that focuses on the holistic patient and supports value-based care programs. Resolve<sup>TM</sup> is guided by predictive adherence targeting and telepharmacy intelligent clinical workflow to drive medication adherence, HEDIS® and CAHPS® improvement. The CRM uses enterprise social service tools and health plan benefits to overcome SDOH barriers and artificial intelligence for the "next best action" based on clinical engagement inputs with patients and providers.

## **Optimize™**

An advanced medication management technology solution that supports medication optimization through value-based care initiatives focused on reducing unnecessary medical utilization and pharmacy costs. Sophisticated analytics surveil medication adherence across medical, specialty and pharmacy data to identify Drug Therapy Problems (DTPs) that yield immediate and near-term medical and pharmacy claims cost savings.