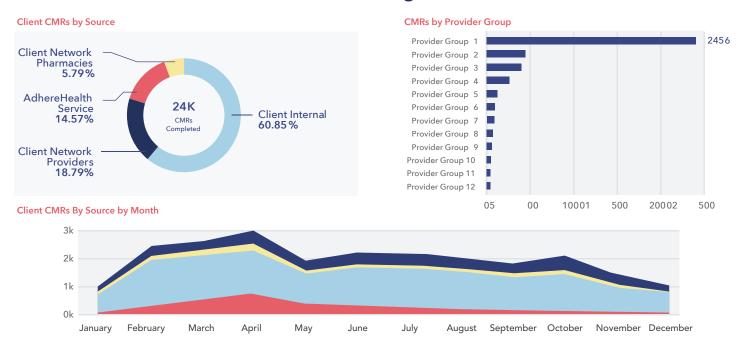

## AdhereHealth Partners with Clients to Augment MTM Services as Needed

By empowering the health plan's internal clinical team, network pharmacies, and numerous provider practices, the AdhereHealth solution maximizes consumer touch points throughout the healthcare continuum.