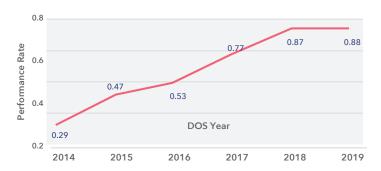

#### **■ Longitudinal Success Story: Large Regional Blues Plan with 262,000 Members**

- MTM Star Measure increased from 1 to 5 over 5 years
- 59% absolute increase in CMR completions using our solution
- Our SaaS solution was deployed across the Health Plan's internal MTM team, provider network, and retail pharmacies

#### CMR Completion Rate Over Time