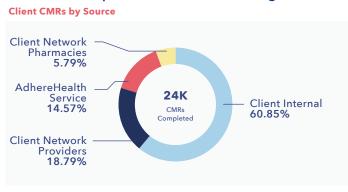

#### AdhereHealth partners with clients to augment MTM services as needed

By empowering the health plan's internal clinical team, network pharmacies, and numerous provider practices, the AdhereHealth solution maximizes consumer touch points throughout the healthcare continuum.