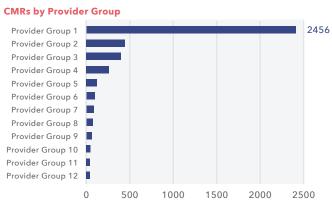

#### AdhereHealth partners with clients to augment MTM services as needed

By empowering the health plan's internal clinical team, network pharmacies, and numerous provider practices, the AdhereHealth solution maximizes consumer touch points throughout the healthcare continuum.