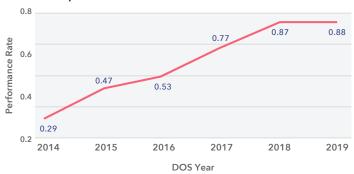

## Longitudinal Success Story: Large Regional Blues Plan with 262,000 Members

- MTM Star Measure increased from 1 to 5 over 5 years
- 59% absolute increase in CMR completions using our solution
- Our SaaS solution was deployed across the Health Plan's internal MTM team, provider network, and retail pharmacies

#### **CMR Completion Rate Over Time**