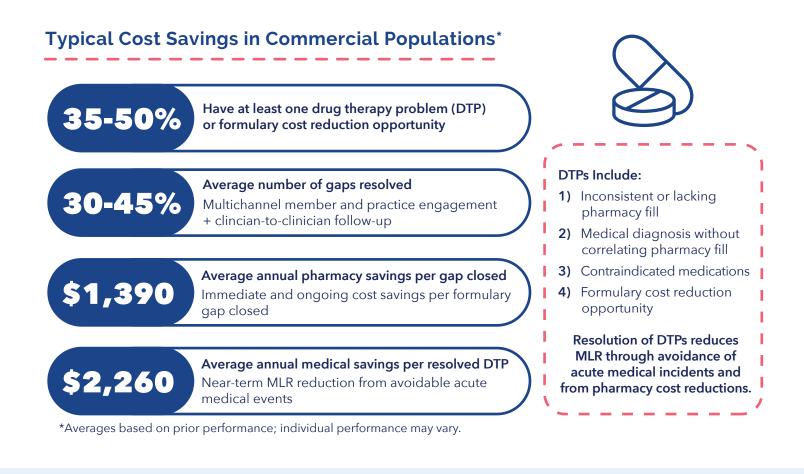

Health Plans need to reduce burgeoning medical and pharmacy costs while improving health outcomes for members.

A consequential portion of members have open drug therapy problems (DTPs), leading to acute medical events that drive costly medical claims.

Significant opportunities exist to reduce pharmacy costs through proactive DTP identification and switching to lower cost drug substitutions.

AdhereHealth's Medication Optimization solution reduces medical and pharmacy costs through member and practice group engagement.

### Health Plans can significantly reduce in-year pharmacy and medical costs.

\$167 Average PMPY plan savings