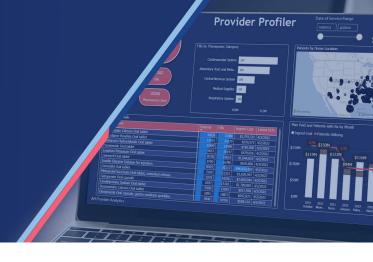

### Further customize dashboard insights beyond the base module with additional insights, including:

- Specialty Medication Cost and Utilization Insights
- Optimize Care Gap Diagnostics
- Provider Risk Evaluation