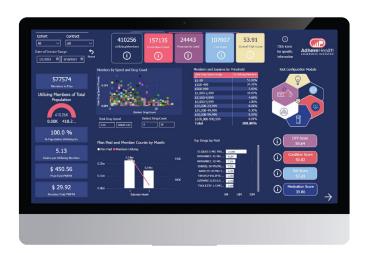

## How It Works

Users are empowered 24/7/365 through a robust complement of configurable, simple-to-use dashboards.

Starting from the summary dashboard, users access dynamic data visualizations and reports, which provide key insights into population specifics: risk configuration, care gaps, medical conditions and social vulnerability index factors, as well as member, prescriber and pharmacy utilization perspectives.

Dashboard users can also calibrate an overall risk score and record-level member list based on variable parameters and custom risk weightings for selected populations. Data can be refined by cohort, contract and member. The configurable member list can be exported for immediate action.