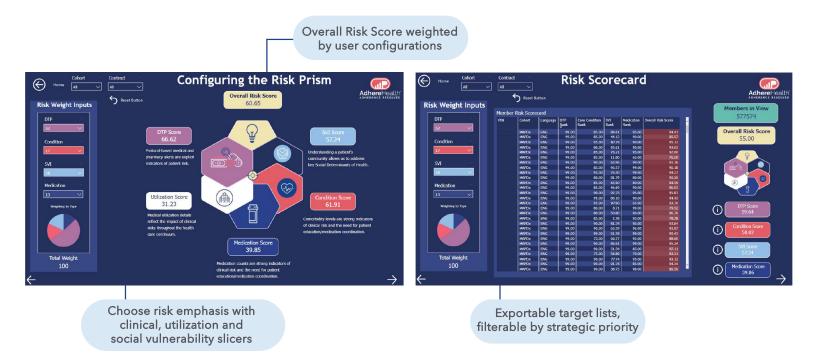

Dashboard users can also calibrate an overall risk score and record-level member list based on variable parameters and custom risk weightings for selected populations. Data can be refined by cohort, contract and member. The configurable member list can be exported for immediate action.