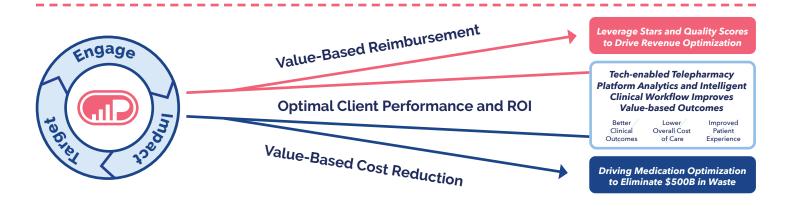

The Adhere Platform™ helps telepharmacy clinicians address areas of nonadherence and gaps in care, engage with patients for better care access, overcome SDOH issues, and coordinate the community resources needed to improve value-based care outcomes.

#### Resolve™

An end-to-end solution that focuses on the holistic patient and supports value-based care programs. Resolve™ is guided by predictive adherence targeting and telepharmacy intelligent clinical workflow to drive medication adherence, HEDIS® and CAHPS® improvement. The patient relationship management (PRM) uses enterprise social service tools and health plan benefits to overcome SDOH barriers and artificial intelligence for the "next best action" based on clinical engagement inputs with patients and providers.

## **Optimize™**

An advanced medication management technology solution that supports medication optimization through value-based care initiatives focused on reducing unnecessary medical utilization and pharmacy costs. Sophisticated analytics surveil medication adherence across medical, specialty and pharmacy data to identify Drug Therapy Problems (DTPs) that yield immediate and near-term medical and pharmacy claims cost savings.